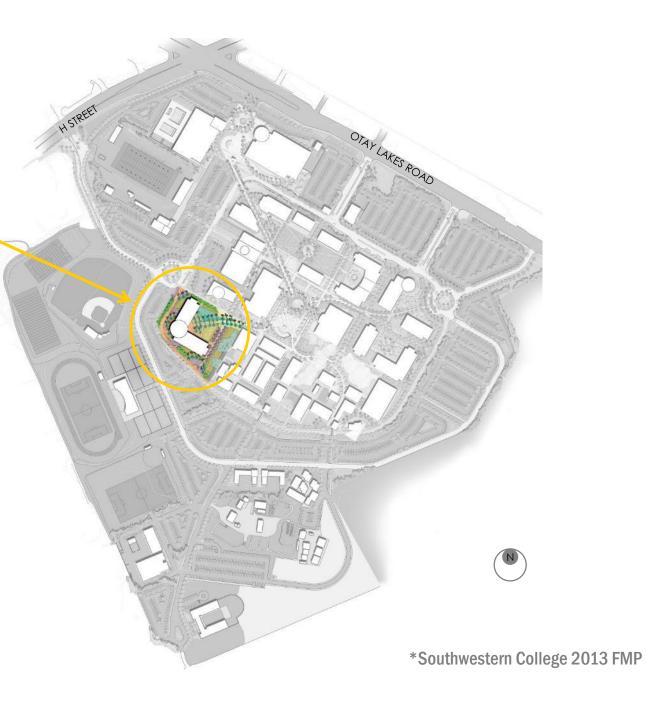

### Math / Science Complex

#### <u>Buildings:</u>

- 1. Math Science Building
- 2. Planetarium / Exhibit / Large Lecture Building

### <u>Timeline:</u>

2016 - 2018