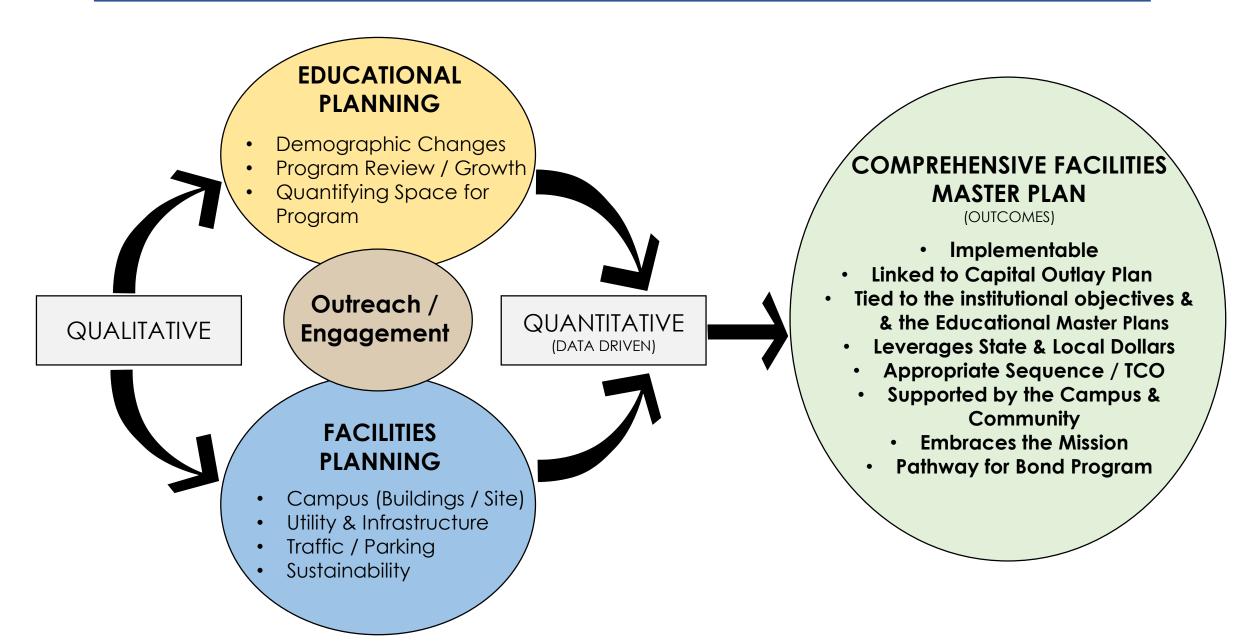

a data driven, community supported master plan

## Comprehensive Facilities Master Plan

## **Connection Between EMP & FMP**

### **EMP Review**

- Confirmation from faculty and academic administrators
  - Potential new programs of instruction
  - Changes to modes of delivery and pedagogy
  - Potential facilities implications

## **Connection Between EMP & FMP**

- Review current data of space inventory in FUSION
- Develop a projection of potential future weekly student instructional contact hours by discipline
- Translate those projections into assignable square footage
- Incorporate current construction into future facilities needs
- Determine potential need for additional instructional space

## **Connection Between EMP & FMP**

Using external data sources, but in collaboration with the Office Of Institutional Research

- Review and validate the demographic trends within the District service area
- Review and validate the analysis and discussion found in the College Fact book and other external scan research completed by the staff

## **Comprehensive Facilities Master Plan**

A data driven, visionary master plan that is:

- supported by campus constituents and community
  implementable
  - serves students and community