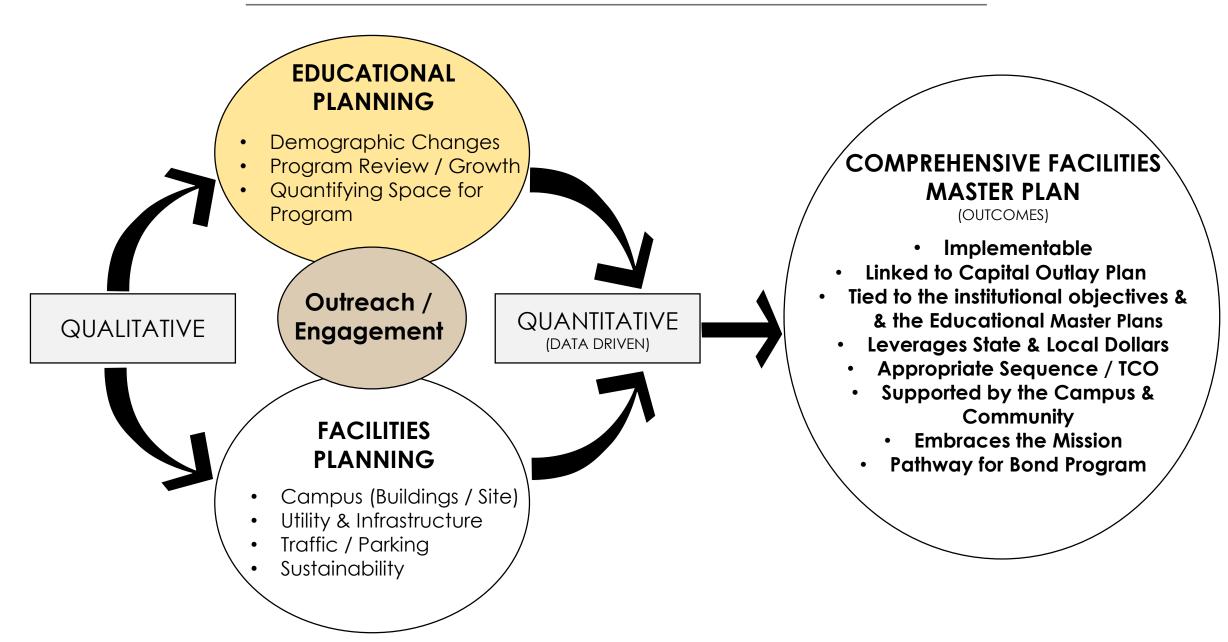

## Comprehensive Facilities Master Plan

## **Connection Between EMP & FMP**

### **EMP Review**

- Confirmation from faculty and academic administrators
  - Potential new programs of instruction
  - Changes to modes of delivery and pedagogy
  - Potential facilities implications

## **Connection Between EMP & FMP**

- Review current data of space inventory in FUSION
- Develop a projection of potential future weekly student instructional contact hours by discipline
- Translate those projections into assignable square footage
- Incorporate current construction into future facilities needs
- Determine potential need for additional instructional space

## **Connection Between EMP & FMP**

Using external data sources, but in collaboration with the Office Of Institutional Research

- Review and validate the demographic trends within the District service area
- Review and validate the analysis and discussion found in the College Fact book and other external scan research completed by the staff