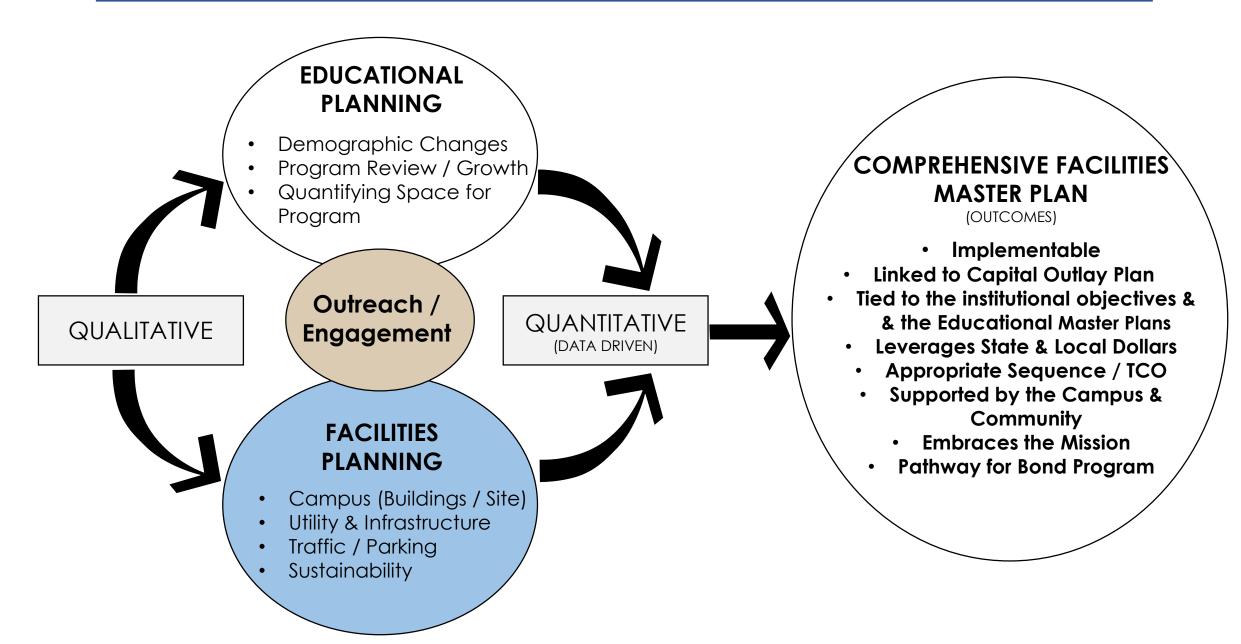

## Comprehensive Facilities Master Plan

## **Connection Between EMP & FMP**

### **EMP Review**

- Confirmation from faculty and academic administrators
  - Potential new programs of instruction
  - Changes to modes of delivery and pedagogy
  - Potential facilities implications

## **Connection Between EMP & FMP**

- Review current data of space inventory in FUSION
- Develop a projection of potential future weekly student instructional contact hours by discipline
- Translate those projections into assignable square footage
- Incorporate current construction into future facilities needs
- Determine potential need for additional instructional space

## **Connection Between EMP & FMP**

Using external data sources, but in collaboration with the Office Of Institutional Research

- Review and validate the demographic trends within the District service area
- Review and validate the analysis and discussion found in the College Fact book and other external scan research completed by the staff