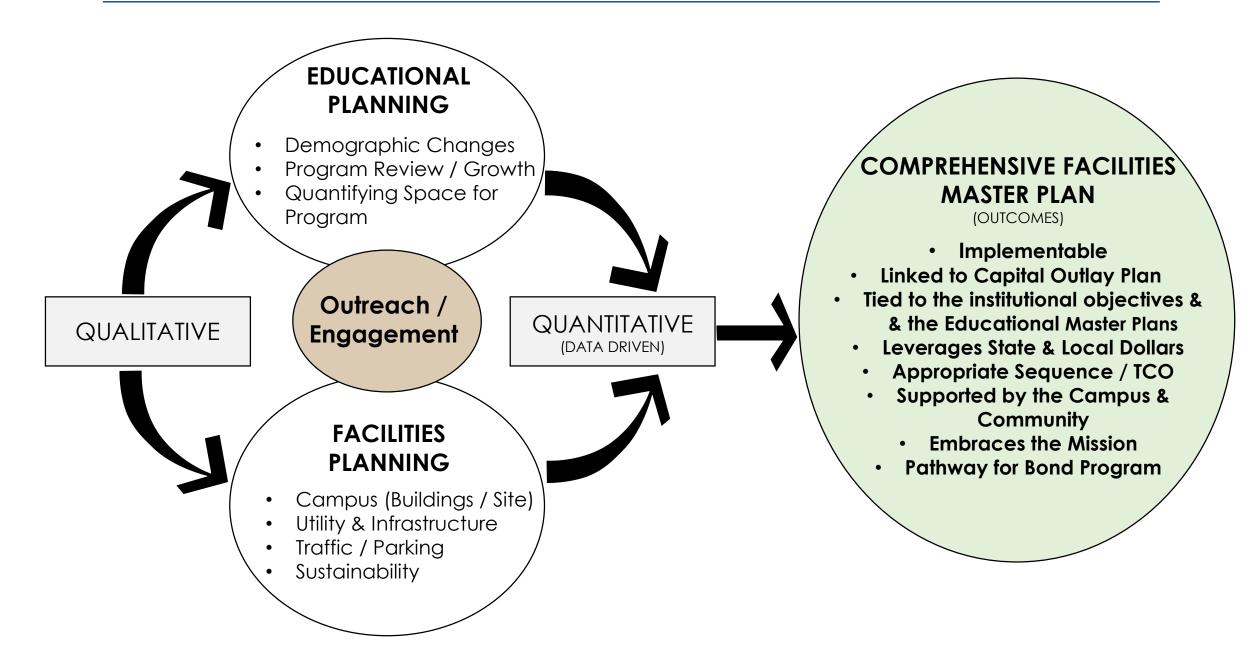

## Comprehensive Facilities Master Plan

## **Comprehensive Facilities Master Plan**

A data driven, visionary master plan that is:

- supported by campus constituents and community
  implementable
  - serves students and community