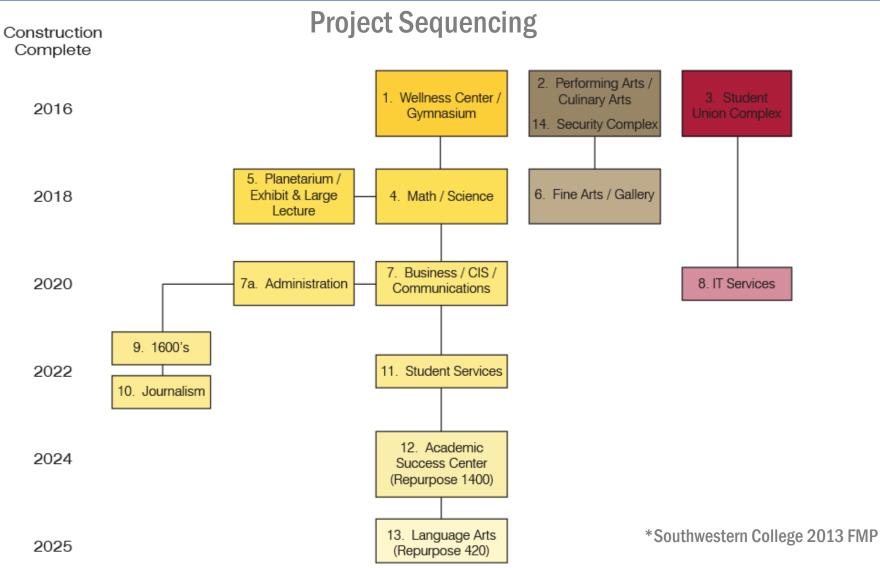

## **ASSESSING SYSTEMS**

- Highest & Best Use of Existing & Planned Facilities
- Campus Zoning
- Vehicular Access & Circulation
- Parking
- Public Transportation
- Utilities & Infrastructure
- Pedestrian Circulation
- Open Space Character
- Sustainability
- Project Sequencing

### **Assessing Systems**

\*Southwestern College 2013 FMP