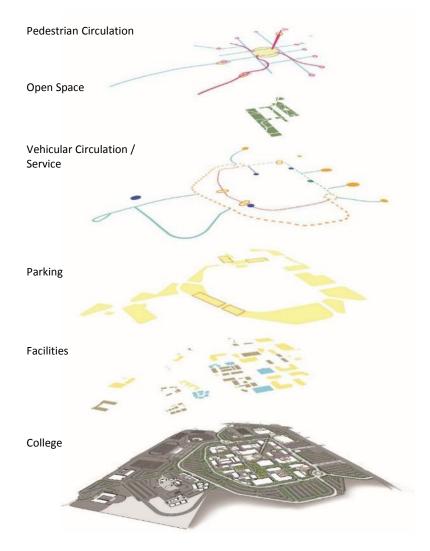

## **ASSESSING SYSTEMS**

- Highest & Best Use of Existing & Planned Facilities
- Campus Zoning
- Vehicular Access & Circulation
- Parking
- Public Transportation
- Utilities & Infrastructure
- Pedestrian Circulation
- Open Space Character
- Sustainability
- Project Sequencing