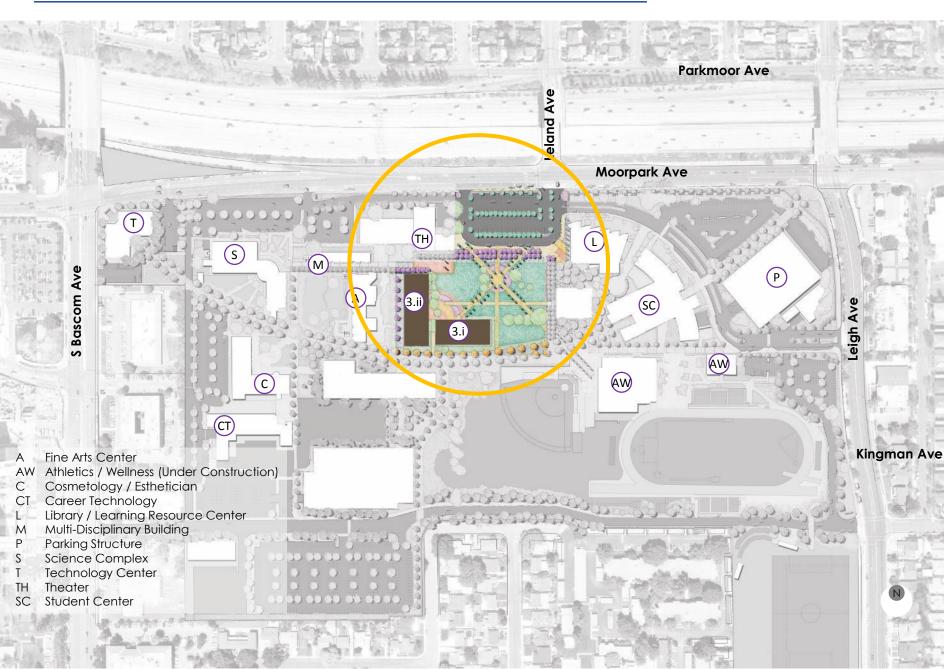

#### SJCC Program of Work

- a M&O / Reprographics
- 1b Cosmetology Expansion / Adaptive PE
- 2a CTE Building
- 2b Technology Center Renovation Expansion of Dental and medical offices
- i General Education Building Phase I
- B.ii General Education Building Phase II
- Jaguar Center
- Drama / Theater Lobby
- 6 Parking Structure
- Fine Arts Center
- W Athletics / Wellness (Under Construction)
- Cosmetology / Esthetician
- CT Career Technology
- Library / Learning Resource Center
- M Multi-Disciplinary Building
- P Parking Structure
- S Science Complex
- Technology Center

Existing Building

Repurpose

New Construction

- TH Theater
- C Student Center

#### 3. General Education Building

#### Site Work:

- Removal of Business & GE Complex
- Improve circulation @Leland / Moorpark
- Expand / Improve Parking & Drop Off
- SJCC Quad