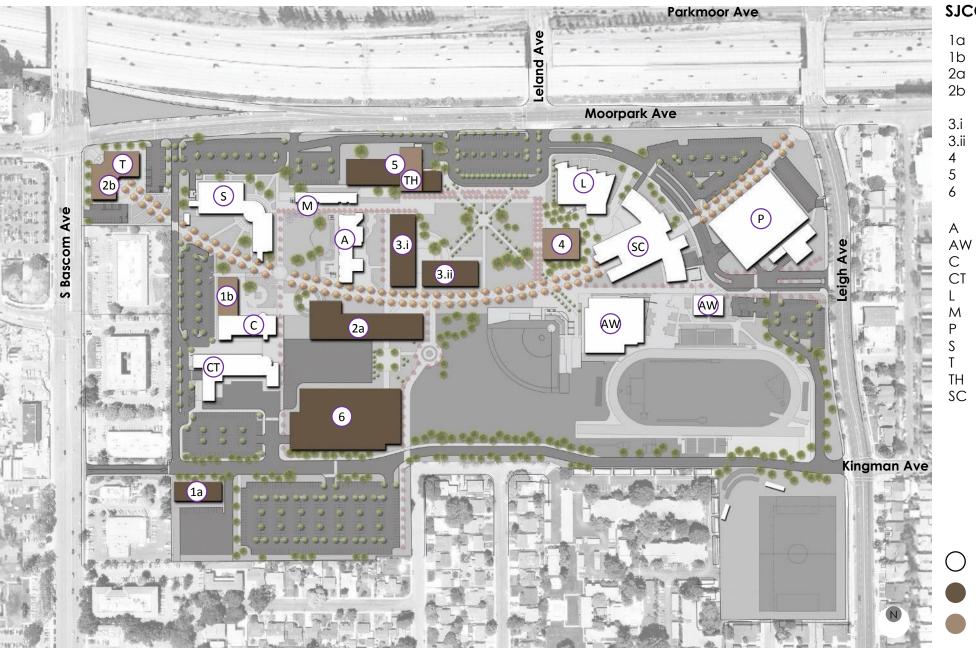

#### SJCC Program of Work

- a M&O / Reprographics
- 1b Cosmetology Expansion / Adaptive PE
- 2a CTE Building
- 2b Technology Center Renovation Expansion of Dental and medical offices
- i General Education Building Phase I
- B.ii General Education Building Phase II
- Jaguar Center
- Drama / Theater Lobby
- 6 Parking Structure
- Fine Arts Center
- W Athletics / Wellness (Under Construction)
- Cosmetology / Esthetician
- CT Career Technology
- Library / Learning Resource Center
- M Multi-Disciplinary Building
- P Parking Structure
- S Science Complex
- Technology Center

Existing Building

Repurpose

New Construction

- TH Theater
- C Student Center