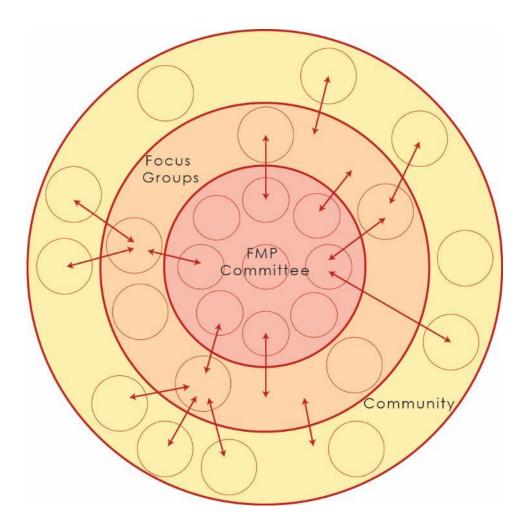

## **Outreach PROCESS**

### THE MOST IMPORTANT TEAM

Facilities Planning Sub-Committee?

- Define Process
- Direction and Recommendations

**Focus Groups** 

- Input and Direct Feedback
- Build Support Internally

### Community

- Open and Transparent Process
- Accessible through District website

community supported master plan