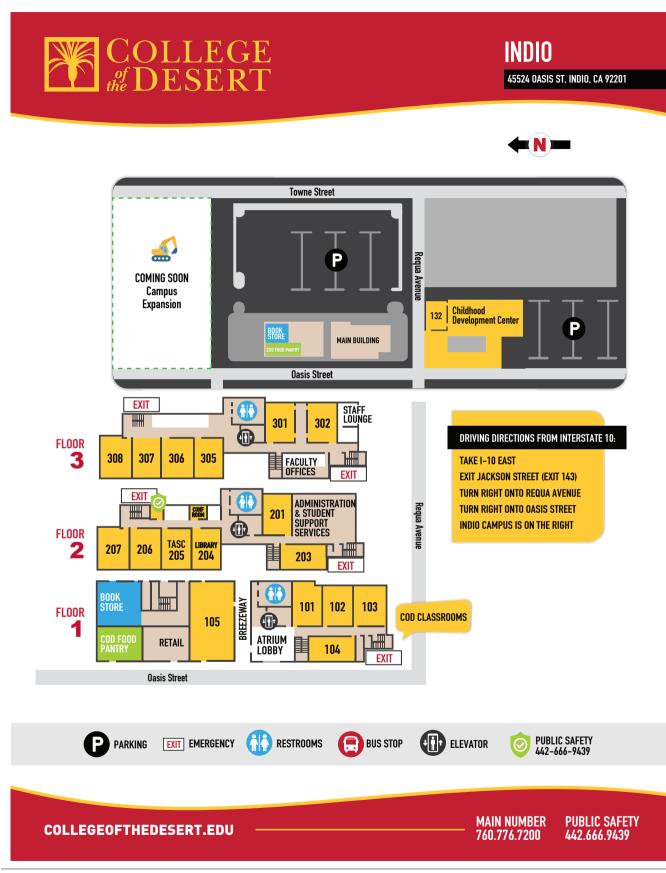

#### College of the Desert - Indio FALL REGISTRATION 45524 Oasis St., Indio (760) 776-7200

#### **NEW THIS FALL**

Child Development Center across the street from the current Indio location at 45742 Oasis Street. CDE classes will be held in room 132 at that address.

Check out the newly completed classroom building (Building B) at our current location.

#### Public Safety - Indio

(442) 400-5311 or EXT 5310 or (442) 666-9439 (cell) (442) 666-9438 (cell) The following are some of the bilingual services and assistance available at our Indio Campus:

- Day, evening, HyFlex, hybrid classes
- Academic Counselor (Credit & Noncredit)
- Financial Aid assistance
- Registration and A&R assistance
- Adult Basic Education: GED/High School Diploma
- ESLN English as a Second Language
- Career & Transfer Services
- CSU & UC Transferable Classes
- Tutoring for multiple subjects
- Tutoring and Academic Skills Center Computer Lab (TASC)
- EOPS, Veterans, plEDGE, DSPS, CalWORKS, Foster Youth Programs and services
- Library services
- Bookstore
- Roadrunner Student IDs Issued
- Bursar (receive payments)
- Food pantry and distribution center site
- · Access to Sunline Bus and passes

#### BOOKSTORE

The Bookstore has a permanent location on the first floor at COD - Indio. For further details call the office at (760) 776-7200.

The bookstore website can also be accessed from the college website. Near the top right of the main page, click on the "Student Services" tab, and from there, click on "bookstore'.

#### **STUDENT SERVICES**

The College's Indio location is at 45524 Oasis Street. It continues to provide college credit and non-credit courses. Choose from an expanded variety of subject areas which include, but are not limited to, Art, Biology, Communication Studies, Computer Science, Criminal Justice, English, Child Development and Education, Math, Geology, History, Sociology, Spanish and more.