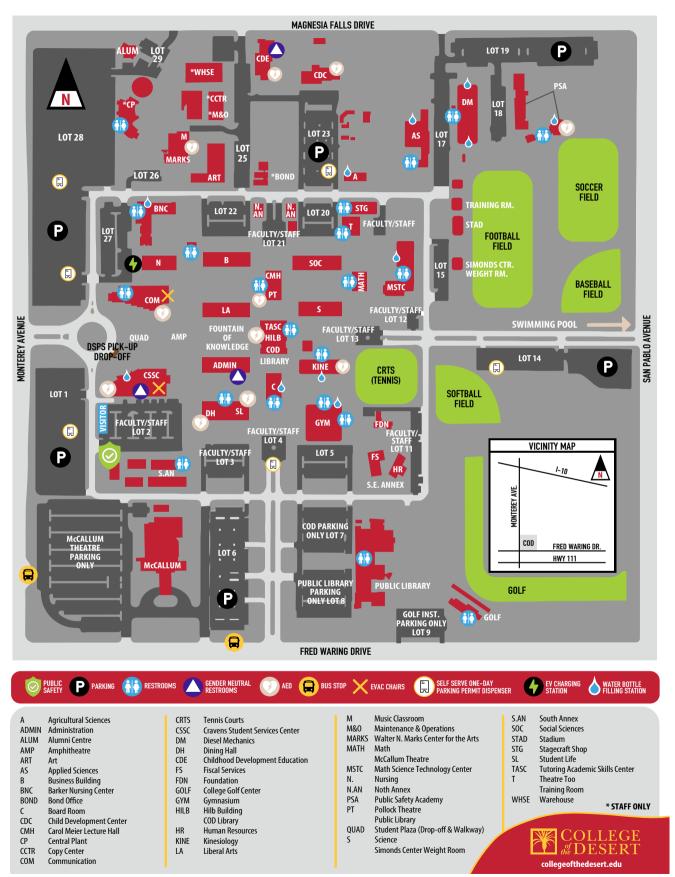

# Department of Public Safety 760 341-2111 or EXT 2111

24 Hour Service located in South Annex 16

Public Safety officers are on duty 24 hours a day, 7 days a week. If you need assistance or wish to report a crime, please call the Public Safety number. On campus call 2111, off campus or on a cell phone, call (760) 341-2111. The office is located in the South Annex, room 16. If the office is locked, you may contact the on duty Public Safety Officer via phone or by using the call box next to the office door. If you press the call button, it will call the on duty officer via their cell phone.